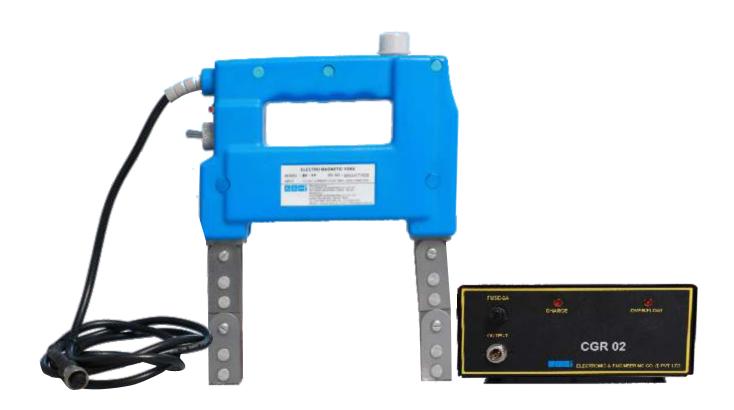

# **Battery Operated Yoke**

#### **FEATURES**

- DC Magnetisation operated on rechargeable battery
- No mains supply required
- Portable for magnetic particle inspection
- Can be used for in-plant structures as well as field work
- Battery pack housed in case with shoulder strap, battery charger & yoke carrying bag are provided
- Complies with various international specifications
- Battery is suitable for high ambient temperature
- Articulating and double jointed legs contour easily to any shape to assure good contact
- Operating Voltage 12V DC

EECIFLUX Electromagnetic Yokes are a combination of low cost, light weight and articulated doubled joined legs, thereby creating versatile portable magnetic particle equipments.

The articulated poles are adjustable from 50 mm to 280 mm making the equipment ideal for inspecting components in various forms.

### **TECHNICAL DATA**

| Battery Charger AC Voltage                                                                        | 230 V                                                                       |
|---------------------------------------------------------------------------------------------------|-----------------------------------------------------------------------------|
| Frequency                                                                                         | 50 Hz                                                                       |
| Pole Distance                                                                                     | 50 mm to 280 mm                                                             |
| Cord Length                                                                                       | 1 meter                                                                     |
| Input Supply                                                                                      | 12 V DC                                                                     |
| Supply Current (Amps) in air                                                                      | 2.2 Amps                                                                    |
| Lifting Capacity at 140 mm pole spacing                                                           | 18 Kg                                                                       |
| Yoke Weight                                                                                       | 4 Kg                                                                        |
| Battery Output (DC) Battery Operation Time Battery Dimensions (mm) Battery Weight Battery Charger | 12 V (7A/h)<br>3 hrs<br>154 (L) x 72 (W) x 110 (H)<br>2.5 Kg<br>Model CGR02 |