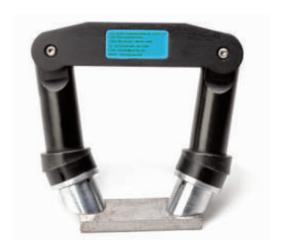

## Permanent Magnetic Yoke

**PY-2** 

The PY-2 is a portable, permanent magnetic yoke deigned for surface & subsurface cracks without requirement of electrical supply.

## **FEATURES**

- Rugged construction for reliable magnetic
- inspection
- Easy to use, simple & highly economical
- No power requirements
  Lifting capacity: Above 18 Kg, at 100 mm pole
  spacing
  - Meets international standard's ASME SEC V ART 7

BS6072-1981, MIL-STD-271F(SH) for magnetic particle inspection application.

- Suitable for both dry & wet applications
- Ideal in Petrochemical, Off Shore, Chemical Industries, etc
- Small, reliable & strong magnet with no requirement of re-magnetisation
- Durable and for long life use

## **TECHNICAL DATA**

| Lifting Capacity at 100mm pole spacing | Above 18 Kgs                                                             |
|----------------------------------------|--------------------------------------------------------------------------|
| Pole Distance                          | 25 to 250 mm                                                             |
| Field Strength                         | With poles together 7000 gauss<br>In centre of a 50 mm air gap 400 gauss |
| Yoke Weight                            | 2.5 Kgs                                                                  |
| Battery Operation                      | Not applicable                                                           |
| Re-magnetisation                       | Not required                                                             |