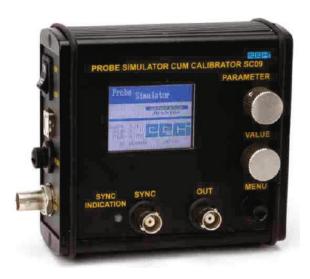

## Probe Simulator Cum Calibarator

**SC-09** 

THE PROBE SIMULATOR CUM CALIBRATOR, Model SC-09 has been designed and manufactured as a high quality signal generator intended for adjustment and calibration of various testing devices.

SC-09 is intended for adjustment / calibration, performance evaluation of different ultrasonic non destructive devices like flaw detector, pulser / receiver, pre-amplifier, velocity meter and to verify the sensitivity response of an Ultrasonic Flaw Detector to different frequency probes.